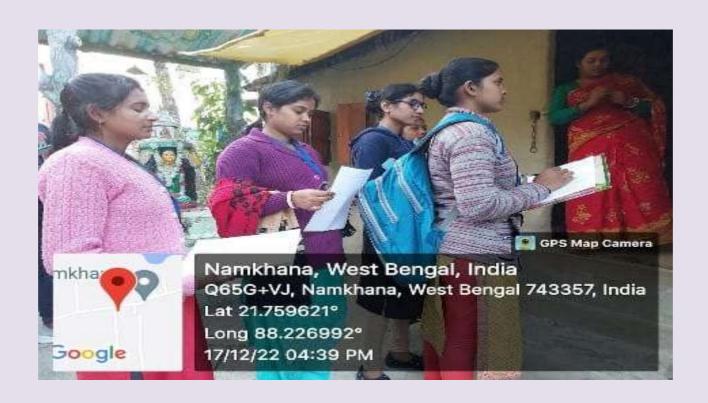

#### Field Survey Report by GeographyDepartment2022-2023

Studentsofthe GeographyDepartmentprepareda Field Survey Reporton'Field StudyatNarayanpur village, Namkhana C. D. block of south 24 pargana District .