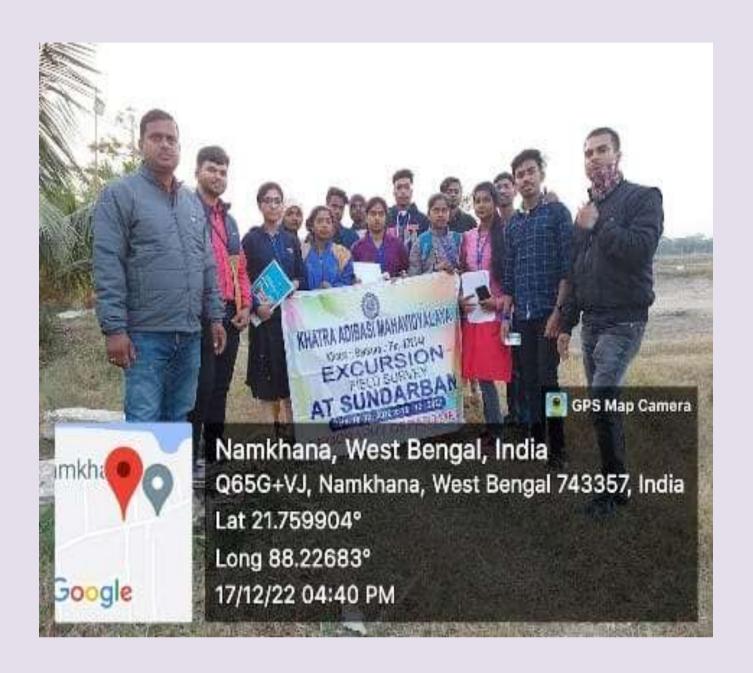

#### Field Survey Report by GeographyDepartment2022-2023

Studentsofthe GeographyDepartmentprepareda Field Survey Reporton'Field StudyatNarayanpur village, Namkhana C. D. block of south 24 pargana District .