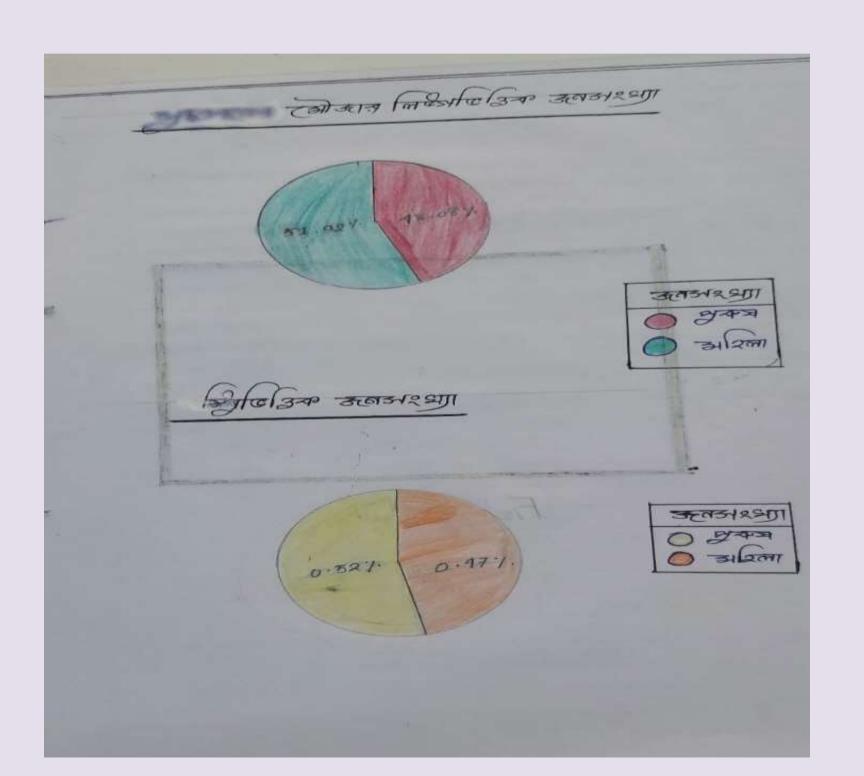

503492151

PAGE: 13

Table - (mesters sensites)

| 35N312 STI | <b>अ</b> गणाः अ |
|------------|-----------------|
| : 4728     | 51.924          |
| 4979       | 48.08.1.        |
|            |                 |

Table - अनु विकित उत्तरभ्रद्भा

| m324         | उत्सडा १ आ | अन्ग्रह |
|--------------|------------|---------|
| अनुम निर्मेश | 684        | 0.527.  |
| -अधिला लिखे  | 612        | 0.471.  |

Orion PAGE 14 न्यालीय आविना जारकत अक नाट्या जाइ जाइ जाइ जाइ जार नाटन क्रीनमा निर्माठ मल्ता स्ट्रीताला उ प्रांतिश्रील अडल्पन छेड यो अडलमल्का देत्रभूत्याचा अड त्यान अखि नत्याक त्यांनि, हे। द्रमा, मार्च, आसून क्यप्रित मठमाल मुमानिन मुखाम मृद्धि प्राउनाम नामका विवेदिन पाम द्रमा नामिक्रिय नुष लाताक। सुक्रम्यत्वय त्यांस्त्री द्वीष, यावशामि, त्यांस्त्री द्वीष अप्रविद्ध विश्वन्यत्वयम् स्थायप्रक्षिम् अन्य लाग्नमानि स्टेस्स्ट्राल्य स्थानिस्त्रिण लाल हिट्छ ्रायात अनु अलामा अविष् DP यना २००० । ख्या निर्देश खाद व्याणात को जिसा त्याली या त्याला सुलय अनु कार्यात्र यत्यम। अक्रयालय अने छेऽ अक्रालय। अक्रयालय कार्याद्रमणित उत्था त्यात्रमा समाय, धीनमा, त्याउम, नाउम सालय सुल अर अर कला। उल्लेगानु व्यक्तियार्ड विसुष किलात स्पार्क मुम्न काला मा २००० में चेडमाठव माग्य २३। स्राम माल स्पार्ट स्थिम छात्र आपुत्र स्थिमिना जिस्ता यार्थ २३। क्रीनिकारियों क्रमार्डा 40%. 20% G1200 42%. विद्याम उत्तराष्ट्रा CHAIT रिटिंडिया नार्जिडोनि lable -:60Y (अ) - नकुस 50% 25%. 'স্ব্যুস্কাস Teacher's Signature.....