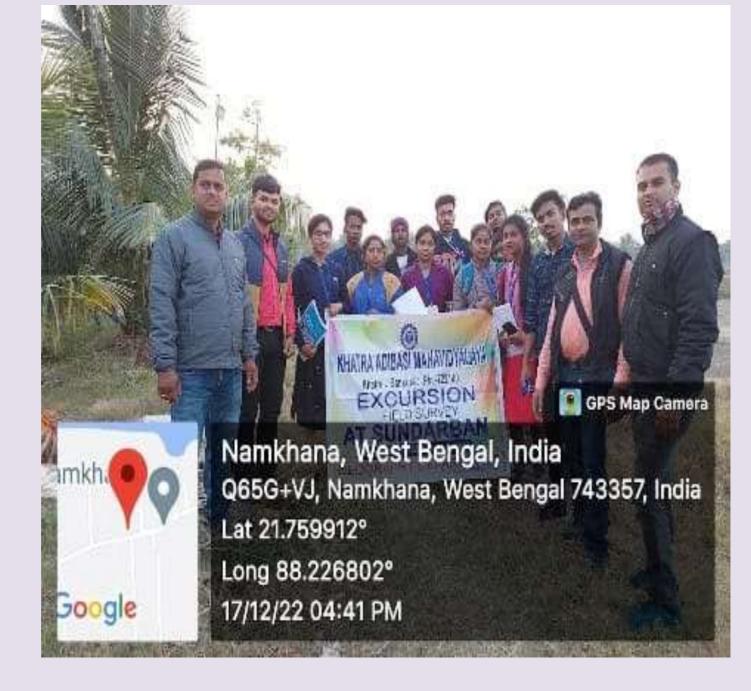

#### Field Survey Report by GeographyDepartment2022-2023

Studentsofthe GeographyDepartmentprepareda Field Survey Reporton'Field StudyatNarayanpur village, Namkhana C. D. block of south 24 pargana District .