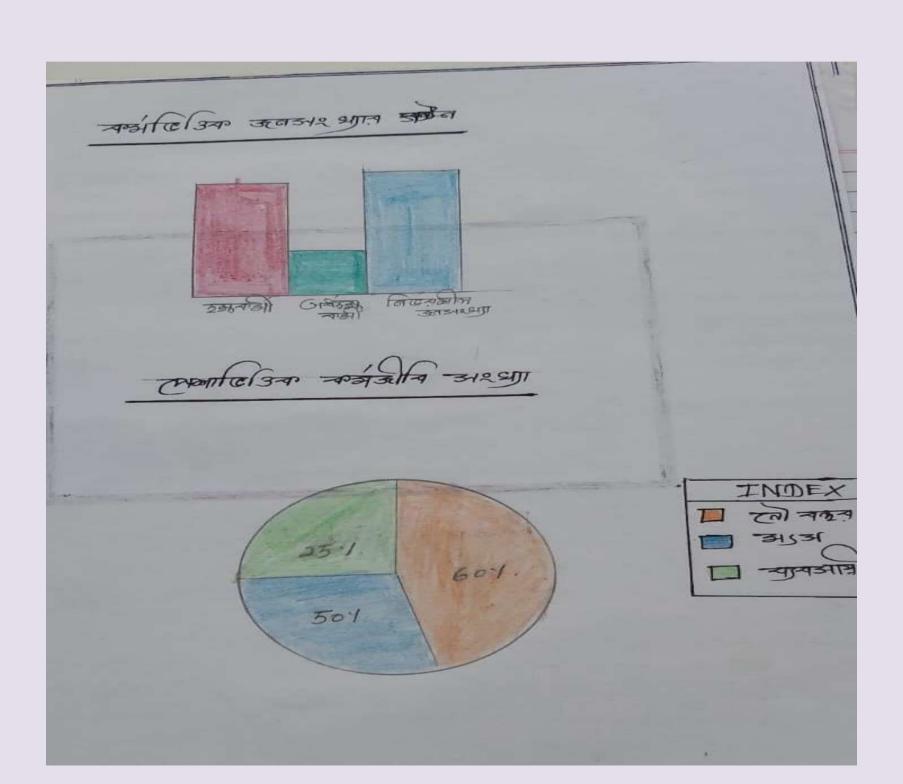

Lble - निष्मा विजिन भाक्रता

| - fordy                | ्ञारे . | Capin |
|------------------------|---------|-------|
| পর্যথ                  | 3276 .  | 6.55  |
| - अश्चिता<br>- अश्चिता | 2712    | 5.42  |

Table - mantels an Parasson

| Farssy | ट्यार | (ফুলা · |  |
|--------|-------|---------|--|
| 232    | 1452  | 2.90    |  |
| उस्ता  | 1662  | 3.33    |  |

Teacher's Signature.....

Orion अभाशिक क्षांत्र भाष भाष 100% अअलआल गुर्व कुर त्यम, आर्थम्य मार्गाष देवारि साञ क्यामिछ, न्यायर्छ, त्याया এएस त्यायस एडिये 123 एस वर्ड