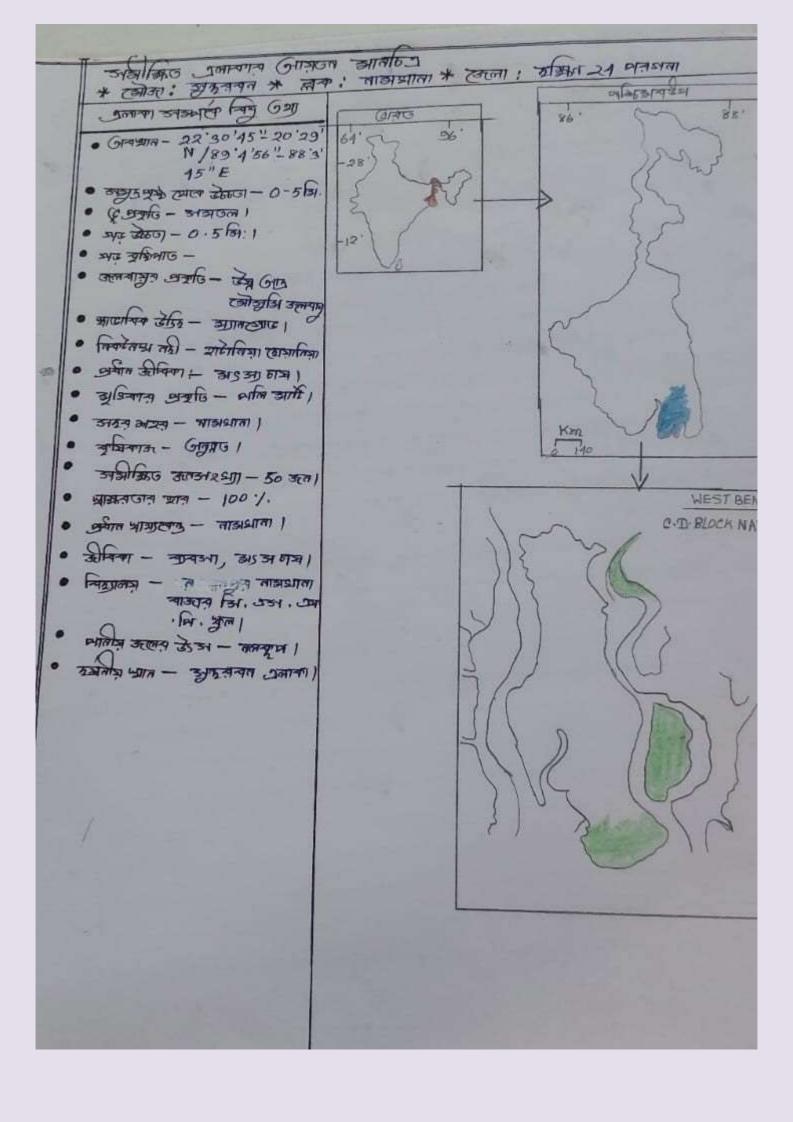

विक्रत २४ अवश्वा दुक्लान विक्रत यक्षिणामझाशका अहला जिल्ला अकीत जिल्ला ३ द्वीषयम सुक्तियल जिल्लामा करे जिल्लामि स्वाप्त अवप्रमाल स्वाप्त जिल्लामा करे जिल्लामि स्वाप्त अविस् स्कीय अभेजत स्माज अधाय कलाए। सुन्त्रस्म कियालाम रोपन किल असर मा लग्न- ली मांदि अमि नाल अमुटि जिलाए। व्यक्ष्यक्र किर्मालीय किर का विश्व व बीट्यत जानगता नपुरा वृतिभाषात्त सुनि भारत प्रतिभाता गत्र या बीपत अवप्यत हुत प्राचित्र प्रिया प्रतिवाद प्रता अं उत्म अकुलार जिन्हाली क्रमार क्रिकार विष्ठ वटा जात्राज त्यल चाल्डा निर्मा छाए। छाए। छाए। छाए। छाए। - अञ्चल अ उत्मापूर्ति। अञ्चल त्यत्म त्यत्म त्र प्रव के कि आ ७-४ क्रियेत । ट्यामाखन अयम अष्टननकान निर्मेन जिल्हा क्लान क्षाम पुल माम अना नगडामाम द्विमन स्वित नगडा।